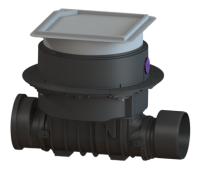

## Controlfix clean out DN 200, Floor slab, tileable

## **Advantages**

- Simple conversion to Staufix SWA
- Fast, simple and toolless maintenance
- Quick and toolless access for cleaning

## Description

The Premium clean out for faecal and faecal-free wastewater makes easy access to wastewater pipes possible for inspection and maintenance work. Thanks to the modular KESSEL system, existing systems can easily be converted to a Staufix SWA Premium backwater valve, Staufix FKA or Pumpfix F backwater pumping station.

including spigot and socket

tileable cover plate Polymer 366mm 366mm Lock & Lift K 3 (EN 1253-1) surface water resistant 16mm