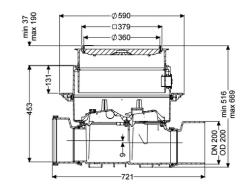

| General characteristics                                                                                                                                                                                                                                    | black                                                                                                           |
|------------------------------------------------------------------------------------------------------------------------------------------------------------------------------------------------------------------------------------------------------------|-----------------------------------------------------------------------------------------------------------------|
| Colour:                                                                                                                                                                                                                                                    | 200                                                                                                             |
| Nominal size (DN):                                                                                                                                                                                                                                         | 200 mm                                                                                                          |
| Outer diameter (OD):                                                                                                                                                                                                                                       | Hydraulics correspond to DN 150                                                                                 |
| Note on nominal size:                                                                                                                                                                                                                                      | for wastewater with and without sewage                                                                          |
| Type of wastewater:                                                                                                                                                                                                                                        | floor slab installation                                                                                         |
| Installation situation:                                                                                                                                                                                                                                    | Installation-ready (connection parts must be                                                                    |
| Delivery state:                                                                                                                                                                                                                                            | connected on site)                                                                                              |
| Dimensions<br>Net weight:<br>Gross weight:<br>Groundwater resistant from lower edge of base<br>section:<br>Cutout dimension, width:<br>Cutout dimension, length:<br>Vertical drop between inlet and outlet:<br>Installation depth:<br>Vertical adjustment: | 14 kg<br>17,04 kg<br>3000 mm<br>750 mm<br>750 mm<br>9 mm<br>516 - 669 mm<br>vertically adjustable upper section |

Length: Width: Packaging dimension: Packaging dimension: Packaging dimension:

Tank/drain body System:

Coverage features Type of cover: Cover material: Width of cover: Length of cover: Cover locking: Load class: Tightness: Max. flooring height: 486 mm 590 mm length width height

including spigot and socket

tileable cover plate Polymer 366mm 366mm Lock & Lift K 3 (EN 1253-1) surface water resistant 16mm