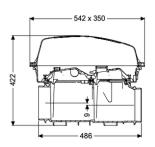

General characteristics

Colour: black

Type of wastewater: for wastewater with and without sewage

Installation situation: exposed drainage pipe

Delivery state: Modular set for assembly on site

Dimensions

Net weight: 6,78 kg Gross weight: 8,28 kg Vertical drop between inlet and outlet: 9 mm Length: 486 mm Width: 350 mm Height: 422 mm Packaging dimension: length Packaging dimension: width Packaging dimension: height