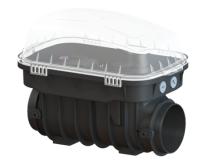

## Controlfix clean out w/o socket, exposed

## **Description**

The Premium clean out for faecal and faecal-free wastewater makes easy access to wastewater pipes possible for inspection and maintenance work. Thanks to the modular KESSEL system, existing systems can easily be converted to a Staufix SWA Premium backwater valve, Staufix FKA or Pumpfix F backwater pumping station.

General characteristics

Colour: black

Type of wastewater: for wastewater with and without sewage

Installation situation: exposed drainage pipe

Delivery state: Modular set for assembly on site

Dimensions

Net weight: 6,78 kg Gross weight: 8,28 kg Vertical drop between inlet and outlet: 9 mm Length: 486 mm Width: 350 mm Height: 422 mm Packaging dimension: length Packaging dimension: width Packaging dimension: height