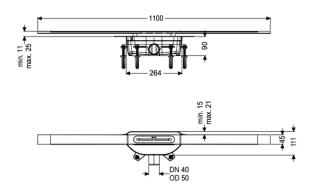

General characteristics

Nominal size (DN): 50

**Dimensions** 

Net weight:3,1 kgGross weight:3,1 kgMin. design height:90 mmVertically adjustable:yes

Length:264 mmWidth:111 mmPackaging dimension:lengthPackaging dimension:widthPackaging dimension:height

Tank/drain body

Outlet nominal size (OD): 50 mm
Outlet nominal size (DN): 50 mm
Material of drain body: PP
System: lateral

Coverage features

Type of cover: Stainless steel cover Cover material: 316 stainless steel

Width of cover: 45 mm
Length of cover: 1100 mm
Min. flooring height: 11 mm

Surface: Black brushed

Cover locking: placed

Load class: K 3 (EN 1253-1)

Max. flooring height: 25 mm Shape of upper section: square