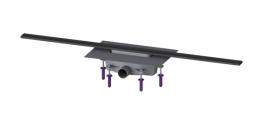

### **Description**

The narrow Linearis Infinity channel for walk-in showers is suitable for indoor linear drainage for household and commercial use. The channel profile made of 316 stainless steel can be extended straight or at three (30, 45 and 90 degree) angles. The drain body made of PP is equipped with sound and settlement absorbers. The channel contains a clip-on flange with factory-mounted waterproofing membrane to EN 1253-1 and DIN 18534-1-W3-I. The channel profile can be pushed in the lengthwise and transverse direction in the clip-on flange to level out construction tolerance. Including odour trap with 50 mm water seal. Open seepage water openings, without flooding of the waterproofing level in the event of backwater.

Tank/drain body

Outlet nominal size (OD): 50 mm
Outlet nominal size (DN): 50 mm
Material of drain body: PP
System: lateral

Coverage features

Type of cover: Stainless steel cover Cover material: 316 stainless steel