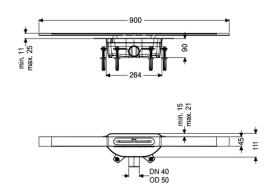

General characteristics

Nominal size (DN): 50

**Dimensions** 

Net weight:2,83 kgGross weight:3,15 kgMin. design height:90 mmVertically adjustable:yes

Length:264 mmWidth:111 mmPackaging dimension:lengthPackaging dimension:widthPackaging dimension:height

Tank/drain body

Outlet nominal size (OD): 50 mm
Outlet nominal size (DN): 50 mm
Material of drain body: PP
System: lateral

Coverage features

Type of cover: Stainless steel cover Cover material: 316 stainless steel

Width of cover: 45 mm
Length of cover: 900 mm
Min. flooring height: 11 mm
Surface: Brushed SST

Cover locking: placed

Load class: K 3 (EN 1253-1)

Max. flooring height: 25 mm Shape of upper section: square