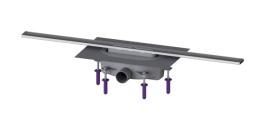

## **Description**

The narrow Linearis Infinity channel for walk-in showers is suitable for indoor linear drainage for household and commercial use. The channel profile made of 316 stainless steel can be extended straight or at three (30, 45 and 90 degree) angles. The drain body made of PP is equipped with sound and settlement absorbers. The channel contains a clip-on flange with factory-mounted waterproofing membrane to EN 1253-1 and DIN 18534-1-W3-I. The channel profile can be pushed in the lengthwise and transverse direction in the clip-on flange to level out construction tolerance. Including odour trap with 50 mm water seal. Open seepage water openings, without flooding of the waterproofing level in the event of backwater.

General characteristics

Nominal size (DN): 50

**Dimensions** 

Net weight:2,83 kgGross weight:3,15 kgMin. design height:90 mmVertically adjustable:yes

Length:264 mmWidth:111 mmPackaging dimension:lengthPackaging dimension:widthPackaging dimension:height

Tank/drain body

Outlet nominal size (OD): 50 mm
Outlet nominal size (DN): 50 mm
Material of drain body: PP
System: lateral

Coverage features

Type of cover: Stainless steel cover Cover material: 316 stainless steel