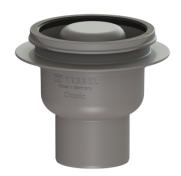

## Drain body Classic bathr. drain Sys 100, DN 70, Vert. outlet, OT 50 mm

## **Description**

The drain body for Classic floor/bathroom drains is made of polymer and is equipped with a secure, reliably installed seal.

Variant

System: 100
Sealing water height: 50 mm
Discharge rate (l/s) with 20 mm backwater: 0,8