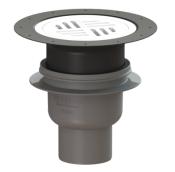

## Bathroom drain, Classic DN 70, vertical, Slotted grating, K 3

## Description

The Classic bathroom drain is suitable for indoor floor drainage. The drain made of ABS is equipped with a telescopic, height-adjustable upper section made of polymer, a removable odour trap as well as a secure, reliably installed seal.

| Variant<br>Sealing water height:<br>Discharge rate (l/s) with 20 mm backwater: | 50 mm<br>0,8                        |
|--------------------------------------------------------------------------------|-------------------------------------|
| General characteristics<br>Nominal size (DN):                                  | 70                                  |
|                                                                                | 70                                  |
| Dimensions                                                                     |                                     |
| Vertical adjustment:                                                           | 0 - 25 mm                           |
| Net weight:                                                                    | 0,44 kg                             |
| Gross weight:                                                                  | 0,61 kg                             |
| Diameter:                                                                      | 120 mm                              |
| Vertical adjustment:                                                           | vertically adjustable upper section |
| Length:                                                                        | 180 mm                              |
| Width:                                                                         | 180 mm                              |
| Height:                                                                        | 135 mm                              |
| Packaging dimension:                                                           | length                              |
| Packaging dimension:                                                           | width                               |
| Packaging dimension:                                                           | height                              |
| Tank/drain body                                                                |                                     |
| Number of outlets:                                                             | 1                                   |
| Material of drain body:                                                        | ABS                                 |
| System:                                                                        | vertical                            |
| Coverage features                                                              |                                     |
| Type of cover:                                                                 | Round slotted cover                 |